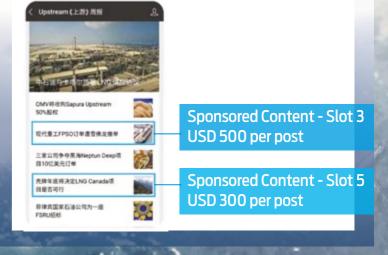

### **WECHAT ADVERTISING OPTIONS**

Upstream has its own WeChat channel. July 2018 showed approximately 14,000 unique followers but is growing fast:

1. Article Page Banners 2.Sponsored Content

### SPONSORED WECHAT CONTENT

Has two positions available (Slots 3 and 5) Posted together along with our daily news postings

MEDIA PACK