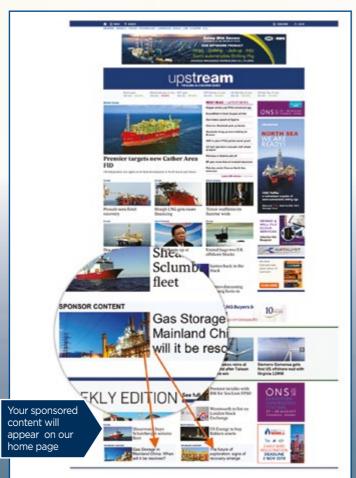

## SPONSORED CONTENT

Upstream's sponsored content packages provide new opportunities across Upstream's newspaper and website. Use sponsored content to give your marketing communications a new dimension.

#### DIGIAL SPONSORED CONTENT PACKAGE

The standard Sponsored Content Package on upstreamonline.com includes the placement of an image and headline on the homepage. Placements reside in the news feed for up to two weeks, in one of only two fixed positions reserved for sponsored content. Distribution also includes the placement of an image, headline and teaser at the bottom of every news article page opened.

All images, headlines and teasers link to a page dedicated for your content. We host the page, which resembles the format of a typical news article on upstreamonline.com, but contains optional design elements like fact boxes, call to action button(s), quotes and more depending on your message.