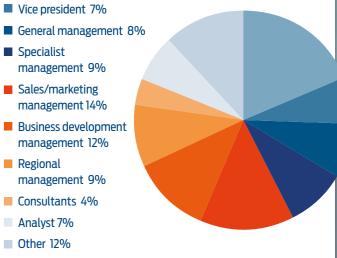

### Subscribers' jobs 2)

- Top management CEO/chairman 19%

- management 9%
- management 14%
- Business development
- Regional

NORTH SEA