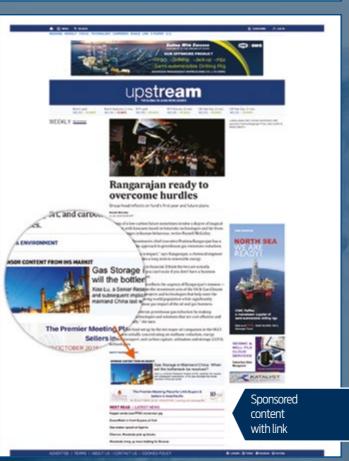

## SPONSORED CONTENT

Upstream's sponsored content packages provide new opportunities across Upstream's newspaper and website. Use sponsored content to give your marketing communications a new dimension.

#### DIGIAL SPONSORED CONTENT PACKAGE

The standard Sponsored Content Package on upstreamonline.com includes the placement of an image and headline on the homepage. Placements reside in the news feed for up to two weeks, in one of only two fixed positions reserved for sponsored content. Distribution also includes the placement of an image, headline and teaser at the bottom of every news article page opened.

All images, headlines and teasers link to a page dedicated for your content. We host the page, which resembles the format of a typical news article on upstreamonline.com, but contains optional design elements like fact boxes, call to action button(s), quotes and more depending on your message.