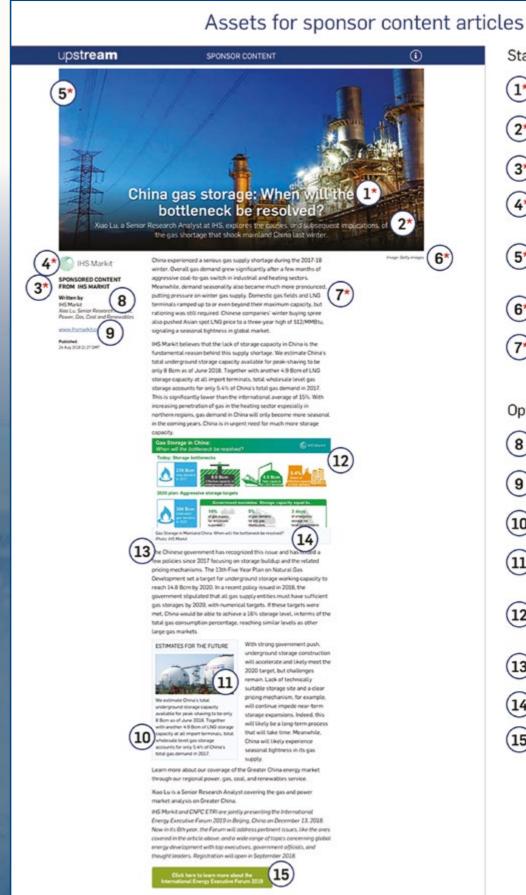

### Standard elements

Headline:
55 characters max. w/ spaces

2\* Standfirst:

200 characters max. w/ spaces

3\*) Company name:

Company logo: 181px wide, no higher than 100px. JPG or PNG, resolution 72ppi.

5\* Lead image: Min 1200\*600px. JPG or PNG , resolution 72ppi.

6\* Lead image credit:
Name of photographer or source

**Body text:** No min. or max. but 500 words or less is recommended

#### Optional elements

8 Author: Name and title

9 Website:

10 Factbox: Text, list or quote

Factbox picture:
Min 300\*150px
JPG or PNG, resolution 72ppi

Inline picture:
Min 600\*300px

JPG or PNG, resolution 72ppi

13 Inline piture credit:
Name of photographer or source

Inline picture caption:

Call to action button:
Text and URL

10 MEDIA PACK 11