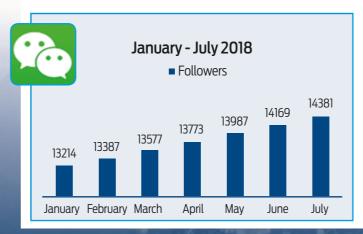

### **WECHAT ADVERTISING OPTIONS**

Upstream has its own WeChat channel. July 2018 showed approximately 14,000 unique followers but is growing fast:

1. Article Page Banners 2.Sponsored Content