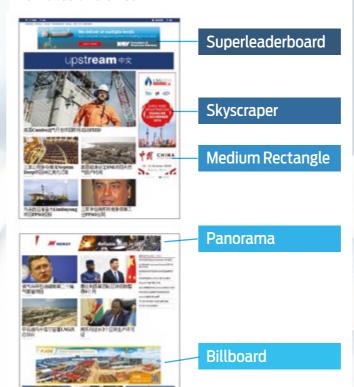

#### Digital advertising options and rates 2019 (GBP)

| 8  | Digital dayer thing options and rates 2019 (ODI ) |     |           |               |           |       |         |  |       |           |          |           |        |        |              |
|----|---------------------------------------------------|-----|-----------|---------------|-----------|-------|---------|--|-------|-----------|----------|-----------|--------|--------|--------------|
|    | Banner positions                                  | Ads |           | Size (pixels) |           | Home  | Article |  | LNC   | LNG Shale | Mandarin | n Careers | Events | Search | Video format |
| ă. | per week                                          | per | Desktop   | Mobile        | Tablet    | Home  | page    |  | LING  |           | Mandarin |           |        |        |              |
|    | Parallax - NEW                                    | 4   | 1920*1080 | 375*667       | 1920*1080 | 5 850 | 5 850   |  | 2 925 | 2 925     | 2 925    | 1463      | 1463   | 1463   | 7313         |
|    | Super leaderboard                                 | 4   | 980*180   | 300*250       | 768*200   | 4 914 | 4 914   |  | 2 457 | 2 457     | 2 457    | 1229      | 1229   | 1229   | 6143         |
| 1  | Brand banner                                      | 4   | 300*100   | 300*250       | 768*200   | 3 198 | 3 198   |  | 1599  | 1599      | 1599     | Х         | Х      | Х      | 3 998        |
|    | Skyscraper                                        | 4   | 300*600   | 300*250       | 768*200   | 4 836 | 4 836   |  | 2 418 | 2 418     | 2 418    | Х         | Х      | Х      | 6 045        |
|    | Medium Rectangle 1                                | 4   | 300*250   | 300*250       | 768*200   | 3 432 | 3 432   |  | 1716  | 1716      | 1716     | 858       | Х      | Х      | 4 290        |
|    | Panorama 1                                        | 4   | 980*120   | 300*250       | 768*200   | 2 418 | Х       |  | 1209  | 1209      | 1209     | Х         | 605    | Х      | 3 023        |
|    | Medium Rectangle 2                                | 4   | 300*250   | 300*250       | 768*200   | 2 730 | Х       |  | 1365  | 1365      | 1365     | Х         | Х      | Х      | 3 413        |
|    | Medium Rectangle 3                                | 4   | 300*250   | 300*250       | 768*200   | 2 340 | Х       |  | 1170  | 1170      | 1170     | Х         | Х      | Х      | 2 925        |
|    | Panorama 2                                        | 4   | 980*120   | 300*250       | 768*200   | 1716  | Х       |  | 858   | 858       | 858      | Х         | 429    | 429    | 2145         |
|    | Billboard 1                                       | 4   | 980*300   | 300*250       | 768*200   | 2 496 | Х       |  | 1248  | 1248      | 1248     | Х         | Х      | Х      | 3120         |
|    | Billboard 2                                       | 4   | 980*300   | 300*250       | 768*200   | 2 184 | Х       |  | 1092  | 1092      | 1092     | Х         | Х      | Х      | 2730         |