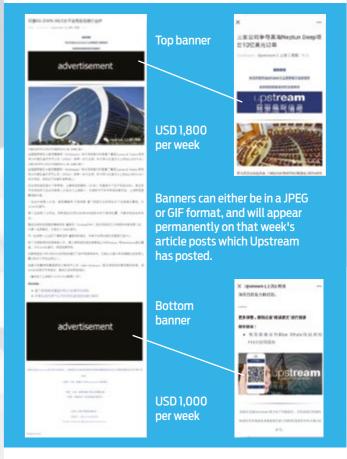

### **WECHAT ADVERTISING OPTIONS**

Upstream has its own WeChat channel. July 2018 showed approximately 14,000 unique followers but is growing fast:

1. Article Page Banners 2.Sponsored Content

### ARTICLE PAGE BANNERS

Has two banner positions; top and bottom Banners appearing on all Upsteram Wechat article pages

### SPONSORED WECHAT CONTENT

Has two positions available (Slots 3 and 5) Posted together along with our daily news postings

MEDIA PACK